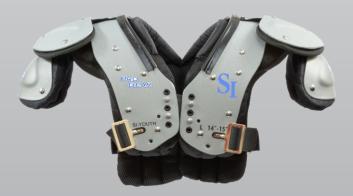

## SISERIES

#### SI Youth

- •Comfortable mesh liner
- •EP20 SK epaulets
- •Swivel front assembly