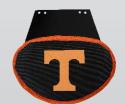

### **ACCESSORIES**

You can have your school's logo heat pressed right onto your Back Plate or Rib Combo. Show your school spirit as part of your equipment.

- A minimum of 12 Back Plates or Rib Combo's or a combination of both.
- You Must furnish a jpeg photo of the logo you want created.
- College and NFL logo's cannot be printed for any one other than the school or NFL which own's the graphic rights.

### Heat Pressed Logo

(angle View)