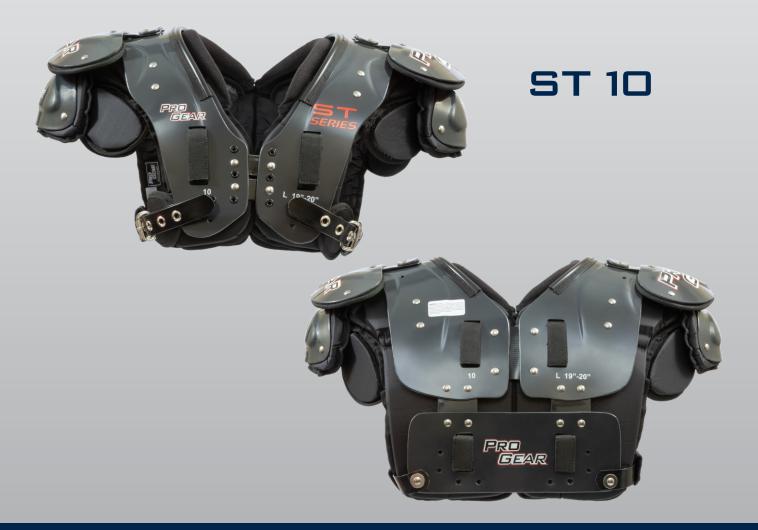

#### ST 10 Quarterback, Defensive Back, Running Back, Linebacker

- •½" Air Management cushion.
- •3/8" Closed cell foam top redundant cushion.
- •Deltoid auxiliary cushions.
- •Reinforced HDPE Drop Plate attachments
- •EP20 SK Epaulets w/ Poron Impact cushions
- •Swiveled Biothane belts and cushioned stainless steel swivel buckles.