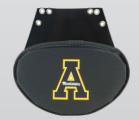

### **ACCESSORIES**

You can have your school's logo heat pressed right onto your Back Plate or Rib Combo. Show your school spirit as part of your equipment.

- A minimum of 12 Back Plates or Rib Combo's or a combination of both.
- You Must furnish a jpeg photo of the logo you want created.
- College and NFL logo's cannot be printed for any one other than the school or NFL which own's the graphic rights.

### Heat Pressed Logo

(angle View)