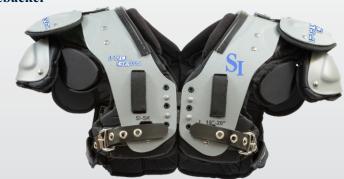

## SISERIES

#### SI SK - Quarterback, Defensive Back, Running Back, Linebacker

- •5/8" Air Management cushion.
- •3/8" Closed cell foam top redundant cushion.
- •Deltoid auxiliary cushions.
- •Reinforced HDPE Drop Plate attachments
- •EP20 SK Epaulets
- •Lockdown Biothane belts and stainless steel buckles.