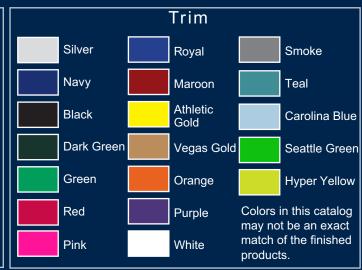

able mesh liner
- •EP20 SK epaulets
- •Swivel front assembly



# RUSHPAD

#### **Rush Pad**

- •3/8" cushion in epaulet for increased protection in the impact area.
- •1" belt eliminates Strings, T-hooks and Elastic straps.
- •Swivel Front
- •Better fit for player



## PROSPORTSPADS.COM

### **ACCESSORIES**

You can have your school's logo heat pressed right onto your Back Plate or Rib Combo. Show your school spirit as part of your equipment.

- A minimum of 12 Back Plates or Rib Combo's or a combination of both.
- You Must furnish a jpeg photo of the logo you want created.
- College and NFL logo's cannot be printed for any one other than the school or NFL which own's the graphic rights.

### Heat Pressed Logo





(angle View)

















### **Available Cushion & Trim Colors**





### WHY CHOOSE PRO SPORTS GROUP

Pro Sports Group's owners and design team have more than 30 years of experience designing and custom building the highest quality football shoulder pads and accessories. At Pro Sports Group, we are focused on protection, mobility, and fit. Our Performance Fit design follows the natural contour of the shoulders and allows the pad to sit down for a more natural feeling fit. The design team at Pro Sports Group has researched foam and Impact absorbing material quality over the years and has determined we use the highest quality materials available to accommodate our Air Management design, offering the athlete the best protection. We use only the highest American-made construction materials throughout our hands-on building process-this attention to detail resu