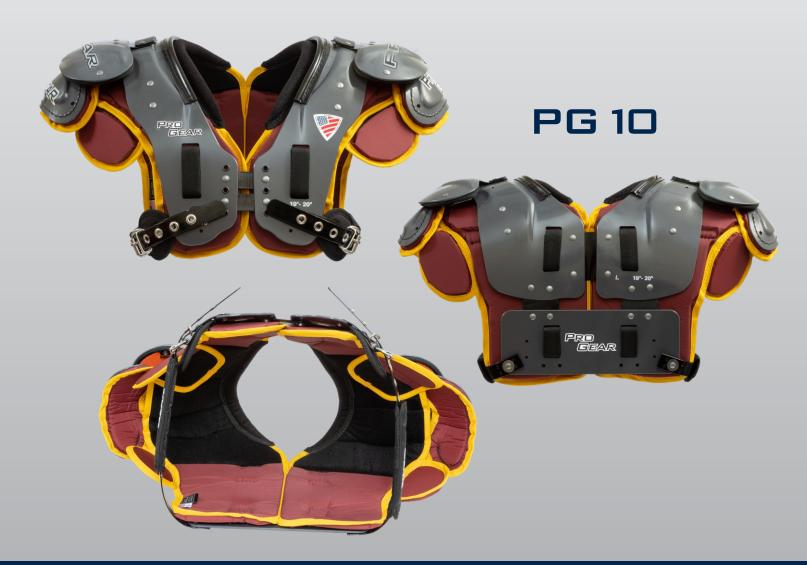

#### PG 10 Quarterback. Wide Receivers. Defensive Backs

- •½" Air Management cushion.
- •¼" integrated **Poron High Impact Protection** foam top redundant cushion.
- •Removable frontal Deltoid auxiliary cushions.
- •Team choice of Epaulets (Narrow, Skill, Full Size) w/ Poron Impact Cushion attached.
- •Swiveled Biothane belts and cushioned stainless steel swivel buckles.
- •Performance Fit Option available
- •Pro Motion is available