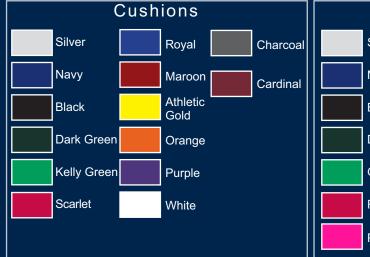

rtable mesh liner
- •EP20 SK epaulets
- •Swivel front assembly



# RUSHPAD

#### **Rush Pad**

- •3/8" cushion in epaulet for increased protection in the impact area.
- •1" belt eliminates Strings, T-hooks and Elastic straps.
- •Swivel Front
- •Better fit for player



## PROSPORTSPADS.COM

### **ACCESSORIES**

You can have your school's logo heat pressed right onto your Back Plate or Rib Combo. Show your school spirit as part of your equipment.

- A minimum of 12 Back Plates or Rib Combo's or a combination of both.
- You Must furnish a jpeg photo of the logo you want created.
- College and NFL logo's cannot be printed for any one other than the school or NFL which own's the graphic rights.

### Heat Pressed Logo





(angle View)

















### **Available Cushion & Trim Colors**





### WHY CHOOSE PRO SPORTS GROUP

Pro Sports Group's owners and design team have more than 30 years of experience designing and custom building the highest quality football shoulder pads and accessories. At Pro Sports Group, we are focused on protection, mobility, and fit. Our Performance Fit design follows the natural contour of the shoulders and allows the pad to sit down for a more natural feeling fit. The design team at Pro Sports Group has researched foam and Impact absorbing material quality over the years and has determined we use the highest quality materials available to accommodate our Air Management design, offering the athlete the best protection. We use only the highest American-made construction materials throughout our hands-on building process-this attention to detail re