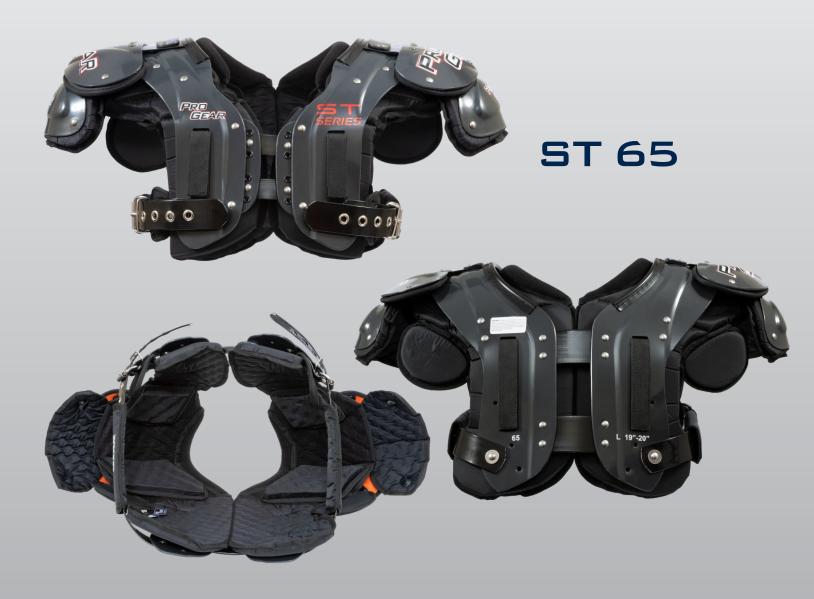

# **ST SERIES**

#### ST 65 OL/DL, Tight Ends

- •½" Air Management cushion.
- •3/8" Closed cell foam top redundant cushion.
- •Deltoid auxiliary cushions.
- •Enlarged Neck opening
- •EP20 SK Epaulets w/ Poron Impact cushions
- •Swiveled Biothane belts and cushioned stainless steel swivel buckles.

### PROSPORTSPADS.COM