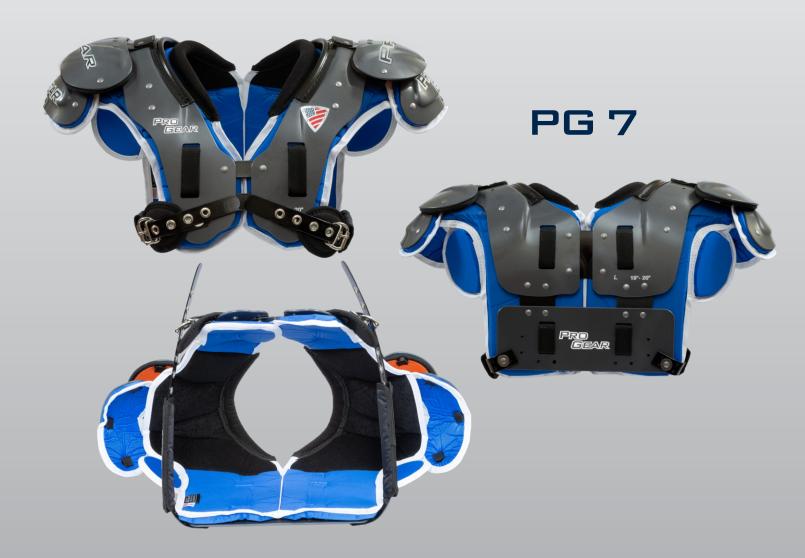

### PG 7 Quarterback. Wide Receiver. Defensive Backs

- •½" Air Management cushion.
- •¼" Integrated Poron foam top redundant cushion
- •Removable frontal deltoid cushions.
- •Team choice of Epaulets (Narrow, Skill) w/ Poron Impact Cushion attached
- •Cushion attached.
- •Performance Fit Option available
- •Pro Motion is available