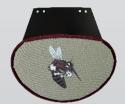

### **ACCESSORIES**

You can have your school's logo heat pressed right onto your Back Plate or Rib Combo. Show your school spirit as part of your equipment.

- A minimum of 12 Back Plates or Rib Combo's or a combination of both.
- You Must furnish a jpeg photo of the logo you want created.
- College and NFL logo's cannot be printed for any one other than the school or NFL which own's the graphic rights.

### Heat Pressed Logo

(angle View)