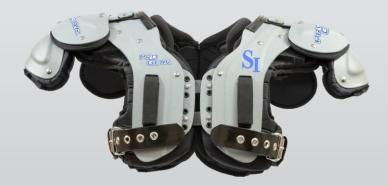

## SISERIES

#### SI OL/DL - OL/DL, Tight Ends

- •5/8" Air Management cushion.
- •3/8" Closed cell foam top redundant cushion.
- •Deltoid auxiliary cushions.
- •Enlarged Neck opening
- •EP20 SK Epaulets
- •Lockdown Biothane belts and stainless steel buckles.