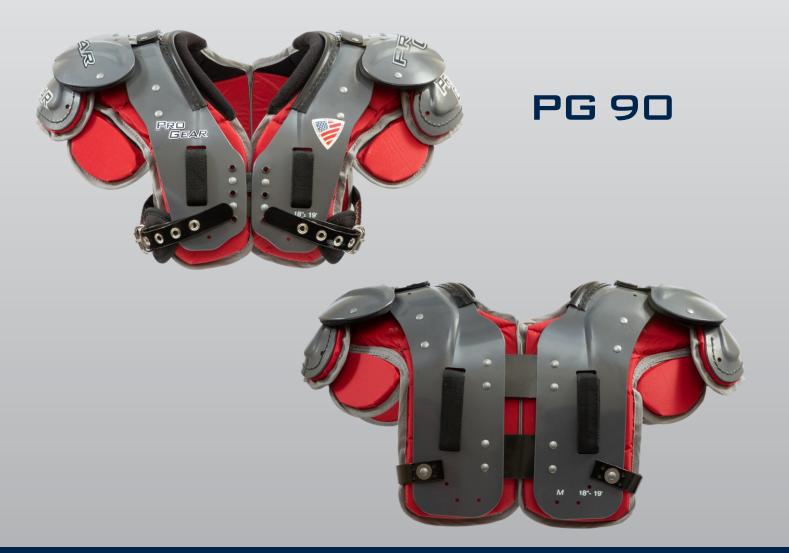

#### PG 90 OL/DL, Running Backs, Linebacker, Tight End

- •½" or 5/8" Air Management cushion.
- •¼" integrated **Poron High Impact Protection** foam top redundant cushion.
- •Removable frontal Deltoid auxiliary cushions.
- •Cut away rear neck area.
- •Team choice of Epaulets (Narrow, Skill, Full Size) w/ Poron Impact Cushion attached
- •Swivel Belts and Buckles with Belt Sleeve
- •Performance Fit Option available
- •Pro Motion is available