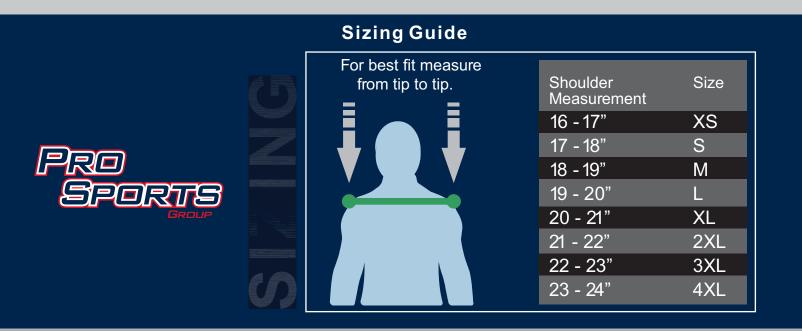

agement cushion. The results are the best of both foams, creating a lightweight, high-impact absorbing Performance Fit shoulder pad.

#### **Performance Fit Option**

- •1/4" Poron Main Body Cushion.
- •½" Air Management cushion integrated into the shoulder area.
- •Memory Foam with sewn Performance Stitching.

#### What is the Pro-Motion Option?

The Pro Motion option removes the lockdown back straps and locked in front closure of the shoulder pad, and swivels them. This Option allows each side of the shoulder pad to work independently, creating a more significant range of motion for the athlete.

#### **Pro-Motion Option.**

- •Swivel assembly installed in front and back of the main arch.
- •Split/swivel drop back plate complements swivel arch.
- •Allows for greater mobility and reach.



# PG SERIES

The Pro Sports Shoulder Pad / PG Series.

#### PG 10 Quarterback. Wide Receivers. Defensive Backs

- •½" Air Management cushion.
- •¼" integrated **Poron High Impact Protection** foam top redundant cushion.
- •Removable frontal Deltoid auxiliary cushions.
- •Team choice of Epaulets (Narrow, Skill, Full Size) w/ Poron Impact Cushion attached.
- •Swiveled Biothane belts and cushioned stainless steel swivel buckles.
- •Performance Fit Option available
- •Pro Motion is available



PROSPORTSPADS.COM

# PG SERIES

The Pro Sports Shoulder Pad / PG Series.

### PG 7 Quarterback. Wide Receiver. Defensive Backs

- •½" Air Management cushion.
- •¼" Integrated Poron foam top redundant cushion
- •Removable frontal deltoid cushions.
- •Team choice of Epaulets (Narrow, Skill) w/ Poron Imp