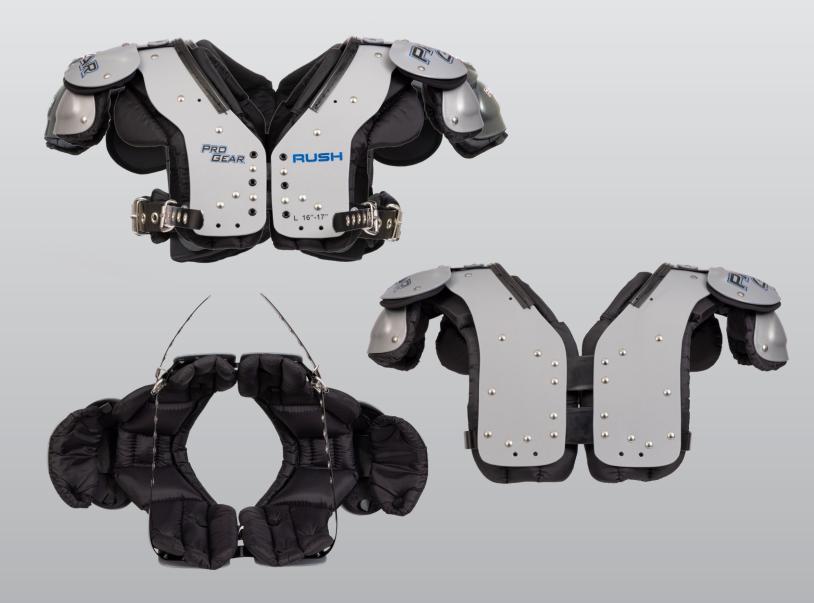

# RUSHPAD

#### **Rush Pad**

- •3/8" cushion in epaulet for increased protection in the impact area.
- •1" belt eliminates Strings, T-hooks and Elastic straps.
- •Swivel Front
- •Better fit for player