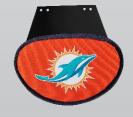

### **ACCESSORIES**

You can have your school's logo heat pressed right onto your Back Plate or Rib Combo. Show your school spirit as part of your equipment.

- A minimum of 12 Back Plates or Rib Combo's or a combination of both.
- You Must furnish a jpeg photo of the logo you want created.
- College and NFL logo's cannot be printed for any one other than the school or NFL which own's the graphic rights.

### Heat Pressed Logo

(angle View)